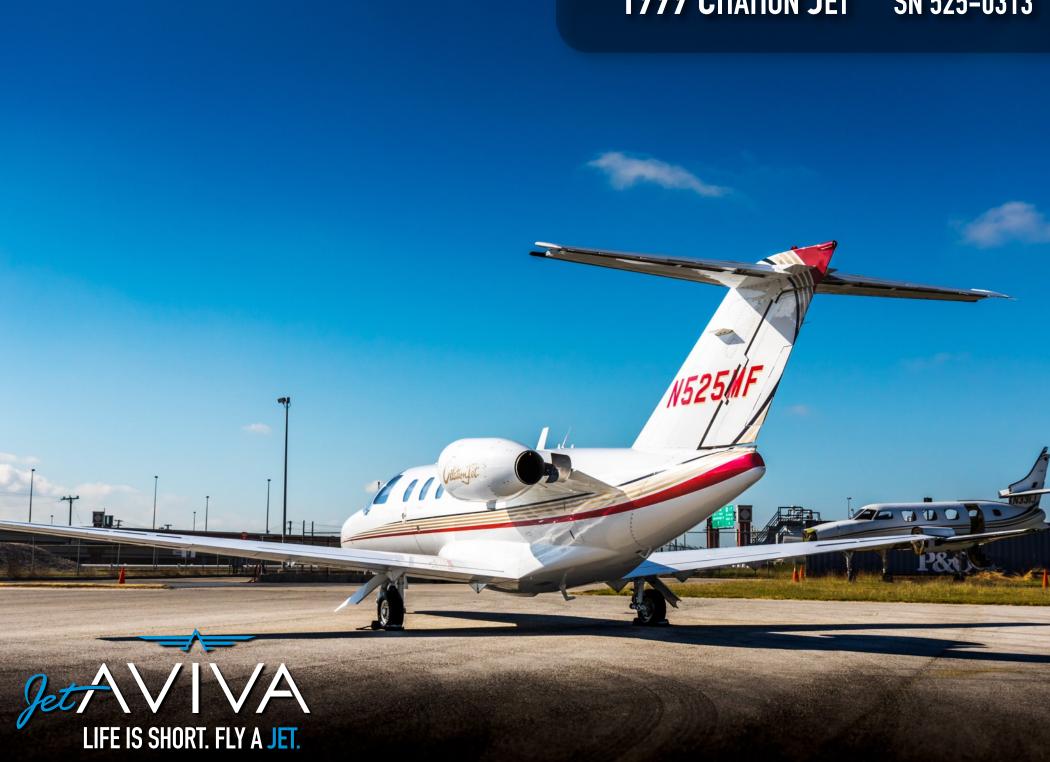

# 1999 CITATION JET

SN 525-0313

YEAR & MODEL: 1999 CITATION JET AIRFRAME TT: 3,350

**SERIAL NUMBER:** 525-0313 **ENGINE TT:** 3,350/3,350

REGISTRATION: N525MF LOCATION: KANSAS, USA

## **EXTERIOR & PAINT:**

1999 Factory Original.

Beautifully designed in Overall White
with Burgundy, Gold and Black accent stripes.