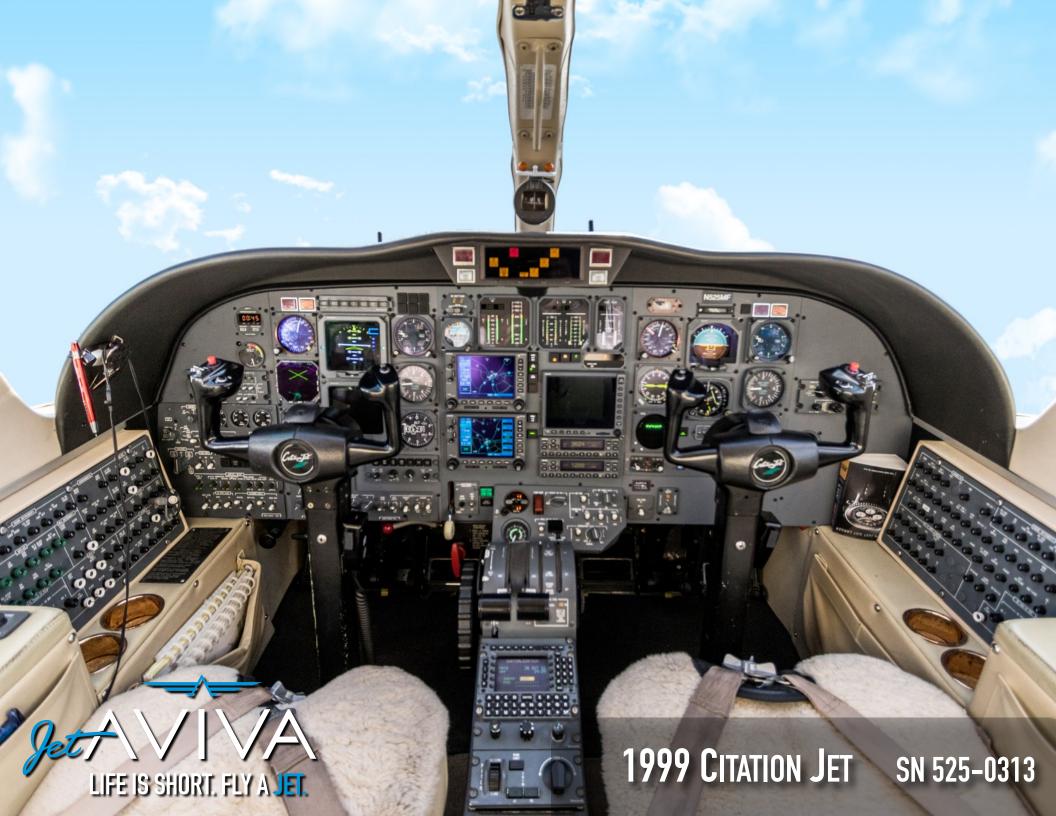

#### **AVIONICS:**

Sperry SPZ 5000 TWO 5" Tube EFIS
Sperry SPZ 5000 Autopilot and Flight Director
Garmin GMX 200
Dual Garmin GNS 530A
Shadin Air/Fuel Data Computer
Dual Garmin GTX 330D Transponder
King KRA 405 Radar Altimeter
King RDR 2000 Weather Radar
BF Goodrich WX 1000 Storm scope
BF Goodrich 497 Skywatch Active Traffic
Sandel ST 3400 EGPWS
Global GNS-XLS FMS

**B&D** Cabin Display

GDL 69 Satellite weather