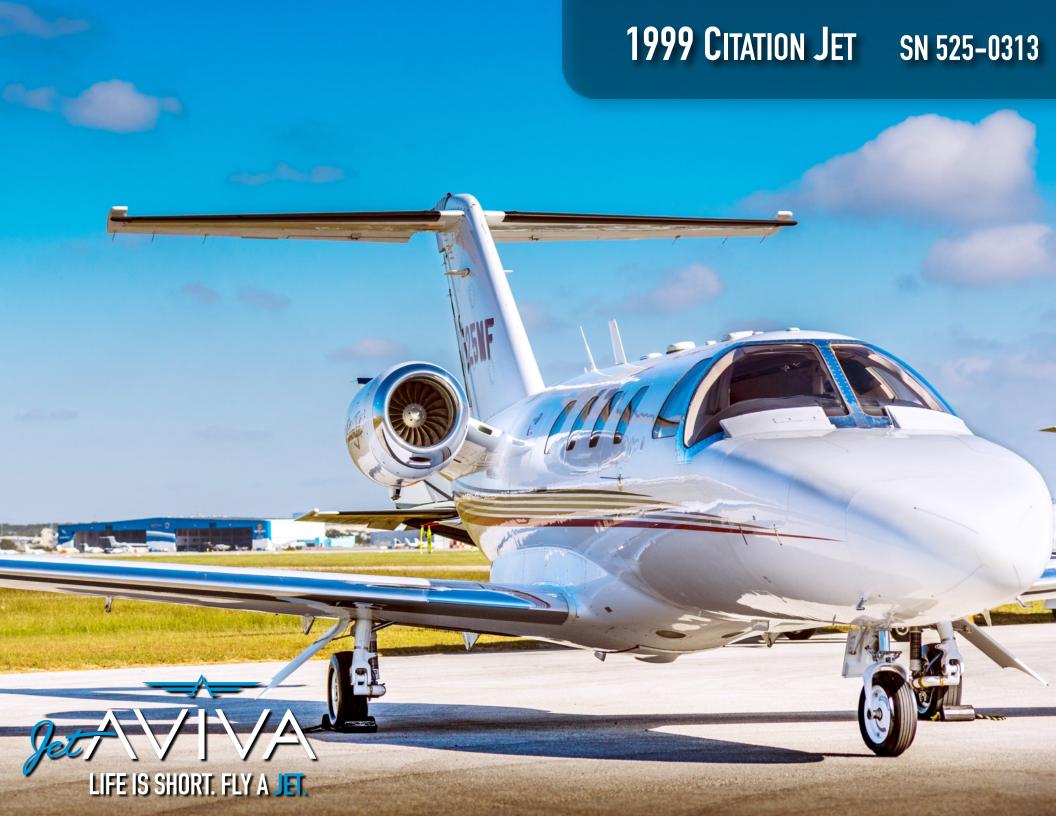

# 1999 CITATION JET

SN 525-0313

YEAR & MODEL: 1999 CITATION JET AIRFRAME TT: 3,350

**SERIAL NUMBER:** 525-0313 **ENGINE TT:** 3,350/3,350

REGISTRATION: N525MF LOCATION: KANSAS, USA

## **EXTERIOR & PAINT:**

1999 Factory Original.

Beautifully designed in Overall White
with Burgundy, Gold and Black accent stripes.