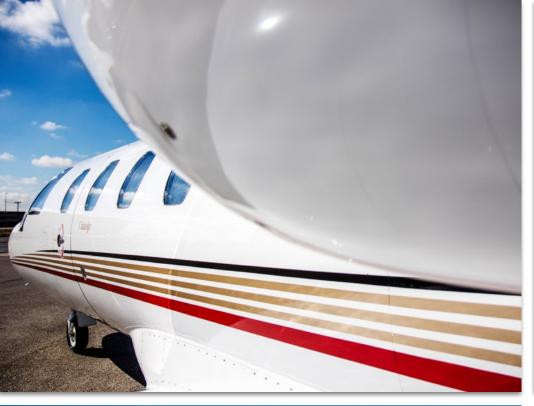

## **EXTERIOR & PAINT:**

1999 Factory Original.

Beautifully designed in Overall White
with Burgundy, Gold and Black accent stripes.