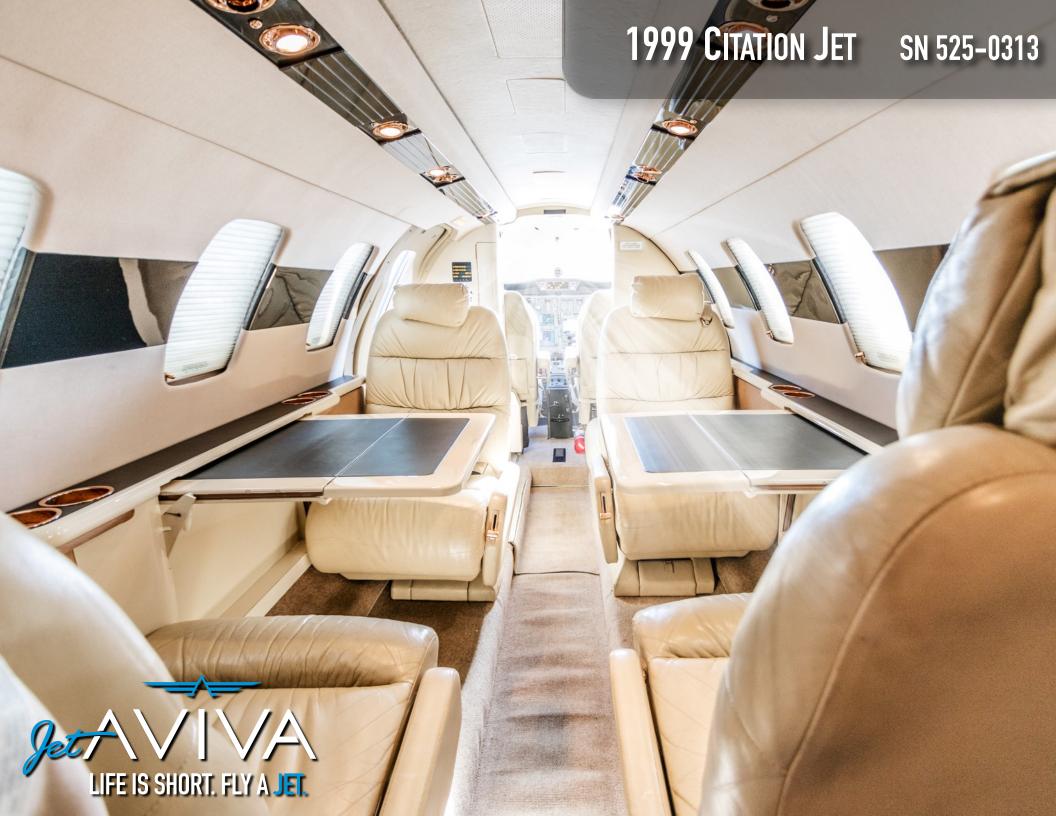

# INTERIOR & CABIN:

1999 Factory Original.
Club configuration in Tan Beige Leather.

MORE INFO

www.jetAVIVA.com contact@jetAVIVA.com +1.512.410.0295