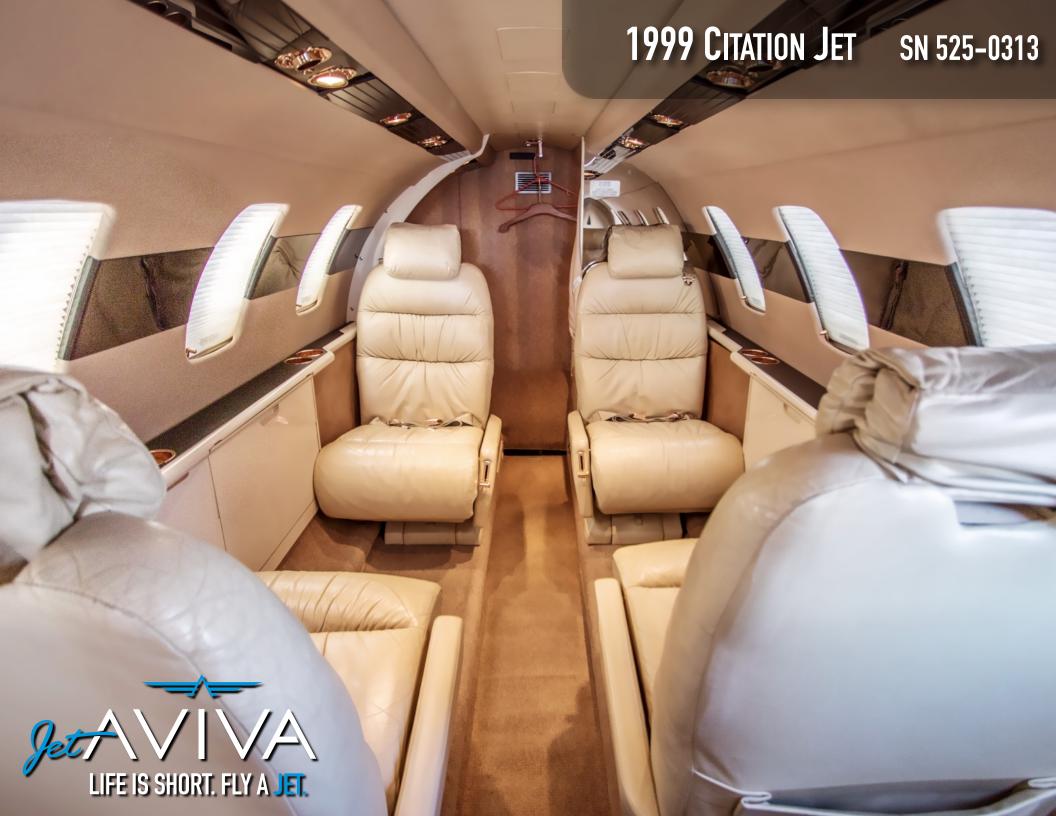

# INTERIOR & CABIN:

1999 Factory Original.
Club configuration in Tan Beige Leather.

MORE INFO

www.jetAVIVA.com contact@jetAVIVA.com +1.512.410.0295