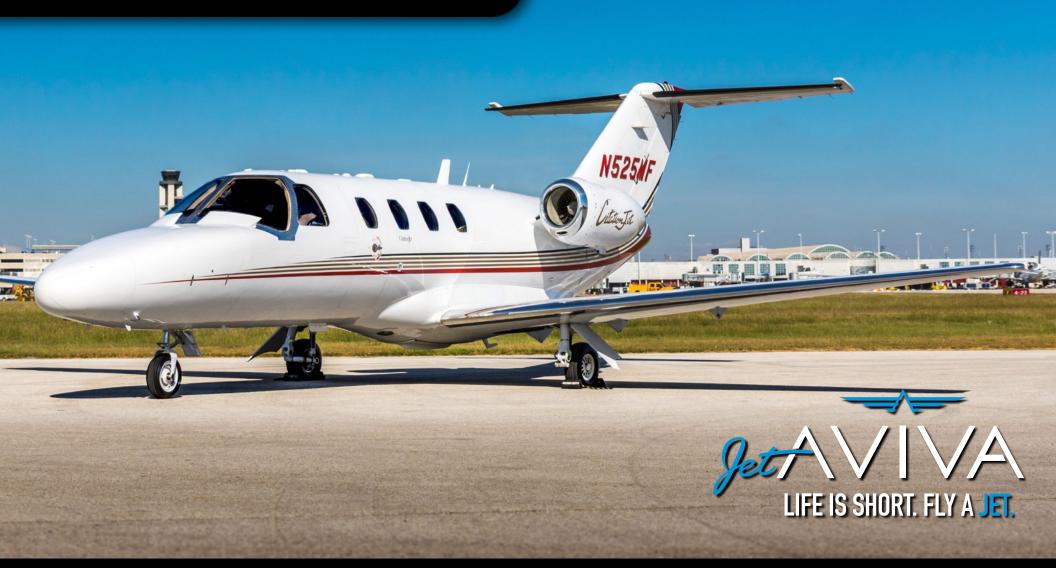

# 1999 CITATION JET

SN 525-0313

YEAR & MODEL: 1999 CITATION JET AIRFRAME TT: 3,350

**SERIAL NUMBER:** 525-0313 **ENGINE TT:** 3,350/3,350

REGISTRATION: N525MF LOCATION: KANSAS, USA

## **EXTERIOR & PAINT:**

1999 Factory Original.

Beautifully designed in Overall White
with Burgundy, Gold and Black accent stripes.